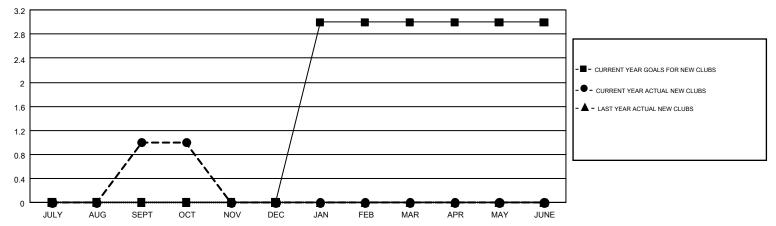

## GMT MONTHLY MEMBERSHIP PROGRESS REPORT

Multiple District 7

Results as of: 10/31/2017

LOCATION: ARKANSAS

GMT CA 1

| GMT: JOE AL I | PICONE        |           |               |               |                           |
|---------------|---------------|-----------|---------------|---------------|---------------------------|
|               | Club          | Me        |               |               |                           |
|               | RESULTS FOR   | RESULTS   |               |               |                           |
| QUARTER       | NEW CLUB GOAL | NEW CLUBS | DROPPED CLUBS | QUARTER       | MEMBER GROWTH NET<br>GOAL |
| JULY/AUG/SEPT | 0             | 1         | 1             | JULY/AUG/SEPT | -50                       |

| Members                  |                           |                         |                                              |  |  |  |  |  |  |
|--------------------------|---------------------------|-------------------------|----------------------------------------------|--|--|--|--|--|--|
| RESULTS FOR 2017-2018    |                           |                         |                                              |  |  |  |  |  |  |
| QUARTER                  | MEMBER GROWTH NET<br>GOAL | MEMBER GROWTH<br>ACTUAL | DROPPED MEMBERS ACTUAL (including transfers) |  |  |  |  |  |  |
| JULY/AUG/SEPT            | -50                       | 127                     | 145                                          |  |  |  |  |  |  |
| OCT/NOV/DEC  JAN/FEB/MAR | -23<br>79                 | 40<br>0                 | 36<br>0                                      |  |  |  |  |  |  |
| APR/MAY/JUNE             | -21                       | 0                       | 0                                            |  |  |  |  |  |  |

## GOALS AND ACTUAL NEW CLUBS CUMULATIVE

0