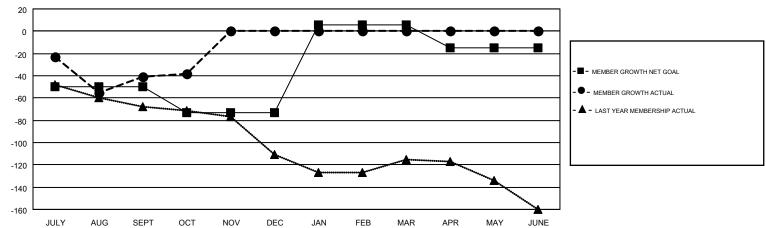

## GMT MONTHLY MEMBERSHIP PROGRESS REPORT

Multiple District 7

Results as of: 10/31/2017

LOCATION: ARKANSAS

GMT CA 1

| GMT: JOE AL I | PICONE        |           |               |               |                           |
|---------------|---------------|-----------|---------------|---------------|---------------------------|
|               | Club          | Me        |               |               |                           |
|               | RESULTS FOR   | RESULTS   |               |               |                           |
| QUARTER       | NEW CLUB GOAL | NEW CLUBS | DROPPED CLUBS | QUARTER       | MEMBER GROWTH NET<br>GOAL |
| JULY/AUG/SEPT | 0             | 1         | 1             | JULY/AUG/SEPT | -50                       |

| Members                  |                           |                         |                                              |  |  |  |  |  |  |
|--------------------------|---------------------------|-------------------------|----------------------------------------------|--|--|--|--|--|--|
| RESULTS FOR 2017-2018    |                           |                         |                                              |  |  |  |  |  |  |
| QUARTER                  | MEMBER GROWTH NET<br>GOAL | MEMBER GROWTH<br>ACTUAL | DROPPED MEMBERS ACTUAL (including transfers) |  |  |  |  |  |  |
| JULY/AUG/SEPT            | -50                       | 127                     | 145                                          |  |  |  |  |  |  |
| OCT/NOV/DEC  JAN/FEB/MAR | -23<br>79                 | 40<br>0                 | 36<br>0                                      |  |  |  |  |  |  |
| APR/MAY/JUNE             | -21                       | 0                       | 0                                            |  |  |  |  |  |  |

## GOALS AND ACTUAL MEMBERS CUMULATIVE

| DROPPED CLUBS: 1     |          | 49 CLUBS OF 127 ADDED 1 OR MORE           | GENDER DISTRIBUTION             |                |     |
|----------------------|----------|-------------------------------------------|---------------------------------|----------------|-----|
|                      |          | NEW MEMBERS                               | MALE                            | 1,928 (63.46%) |     |
| DROPPED MEMBERS      |          |                                           | FEMALE                          | 1,110 (36.54%) |     |
| DECEASED             | 14       | CLICK HERE FOR CUMULATIVE MEMBERSHIP DATA | TOTAL FAMILY UNIT MEMBERS       |                | 486 |
| CLUB CANCELLED OTHER | 0<br>167 |                                           | FAMILY MEMBERS PAYING HALF DUES |                | 248 |
| TOTAL                | 181      |                                           | DUES                            |                |     |